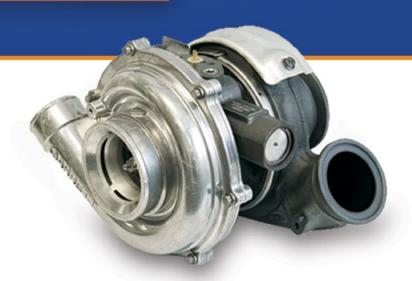

## **6.0L Power Stroke Turbochargers**

Flight Diesel is offering remanufactured turbochargers for 6.0 Liter Power Stroke engines used in Ford diesel vehicles. Three part numbers cover applications from 2003 to 2007. These turbochargers go through our thorough remanufacturing process that ensure optimum quality and reliability.